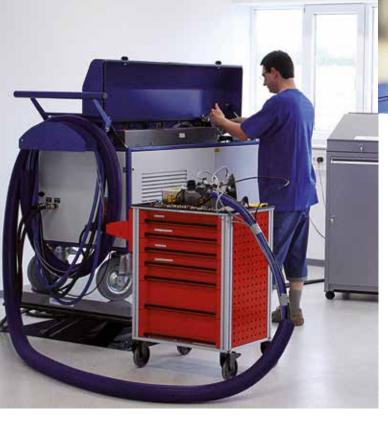

#### **MAINTENANCE TRAINING**

Within practical modules you will learn how to carry out maintenance and service work.

Finally, you will try out the emergency case of a system shutdown together with our course instructor in order to internalize the learned training contents.

#### CONTENTS OF THE OPERATOR TRAINING

- Service and maintenance works
- Replacement of components
- Operation of the control system
- Data Backup & Recovery
- Error analysis of the laser system
- Data buses & Communication
  report
- Parameter Configuration